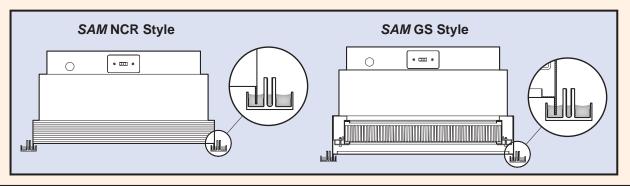

## Knife Edge Units (for installing in Gel Seal Style T-Bar.)

Consult with the factory for more information about SAM Units with knife edge

454 December/2014