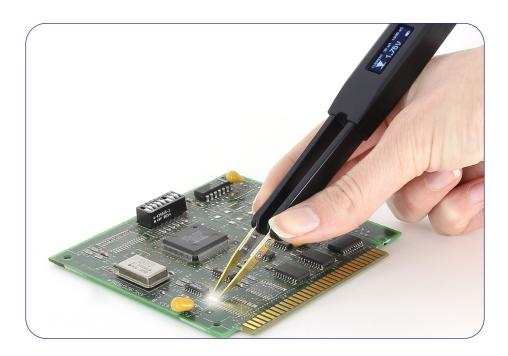

# ST-LED - Smart Tweezers LED Tester

ST-LED is a specialized solution for testing and verification of SMD and throughhole LEDs. The device design combines a pair of high quality gold-plated tweezers and a digital adaptive LED tester in a compact, lightweight, battery powered instrument.

Surface mount devices are usually more difficult to test and identify than conventional components due to their size. ST-LED gives users an easy way to test and verify various types of LEDs even already placed on boards. The probe can also be used to test throughhole LED.