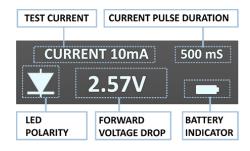

## AUTOMATED MEASUREMENTS

ST-LED performs automatic LED polarity detection using a unique safe adaptive test algorithm. After LED polarity detection The Smart Tweezers LED Tester lights the LED at the preset test current value and at the set current pulse duration.

During the testing cycle the device displays test current value, polarity indicator, forward drop voltage across LED and the current pulse duration.

It comes equipped with a built-in high-capacity Li-Ion rechargeable battery. Micro USB charging cord are included. It can be charged from any standard USB port or USB wall charger.