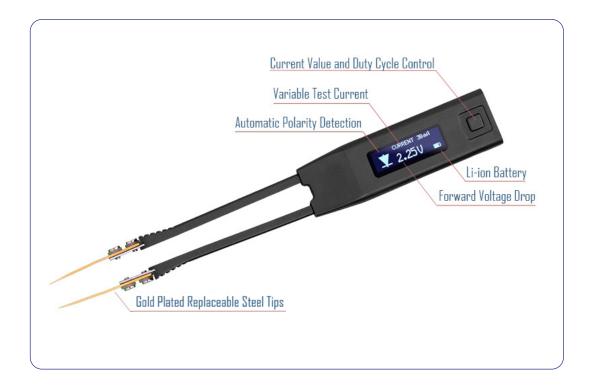

#### **MAIN FEATURES and BENEFITS**

- » Convenient one-hand operation
- » Ideal for Surface Mount Devices
- » Automatic LED polarity detection and display
- » Forward drop voltage display
- » Adjustable constant test current 1-30mA
- » Adjustable test duty cycle 10-1000 mSec
- » LED visual brightness verification
- » LED visual color verification
- » OLED Display
- » Integrated Li-Ion battery

## ERGONOMIC DESIGN AND CONVENIENT CONTROLS

Default settings of the test current and the pulse duration can be modified by the joystick-type control.