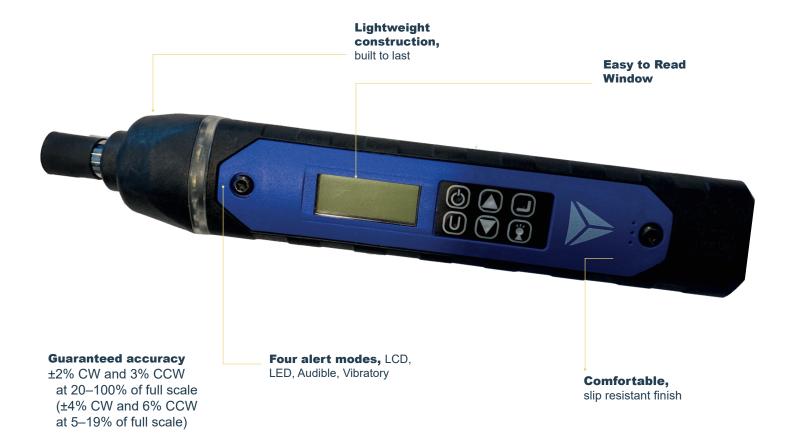

## Accurate torquing in tight spaces and for small fasteners

- Four alert modes (LCD, LED, Audible, Vibratory)
- Advanced features: programmable sleep timer, cycle counter, overload indication, calibration alert, battery level, language selection and torque record memory including 10 presets and storage for up to 50 records
- Three modes of operation: Torque, Angle, Torque Then Angle
- Displays in seven units of measure: in-lb, in-oz, ft-lb, Nm, Kg-cm, cNm and angle
- Guaranteed accuracy ±2% CW and 3% CCW at 20–100% of full scale (±4% CW and 6% CCW at 5–19% of full scale)