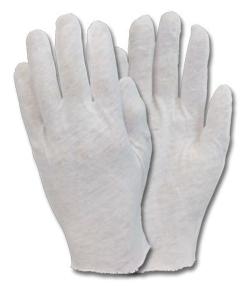

## MEDIUM WEIGHT INSPECTORS GLOVES

| MATERIAL          | CUFF     | CONSTRUCTION | COLOR | CASE<br>PACK |
|-------------------|----------|--------------|-------|--------------|
| 100% COTTON LISLE | UNHEMMED | 2 PIECE      | WHITE | 100 DZ/CS    |