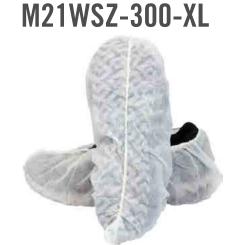

## WHITE POLYPROPYLENE DISPOSABLE SHOE COVER WITH TREAD

| MATERIAL      | COLOR | WEIGHT*<br>(grams) | SIZE(S) | PACK   | COUNTRY OF ORIGIN |  |  |
|---------------|-------|--------------------|---------|--------|-------------------|--|--|
| POLYPROPYLENE | WHITE | 40                 | X-LARGE | 300/CS | CHINA             |  |  |

SHOE COVER FIT GUIDE LARGE - FITS SHOE SIZES 7-10, FITS BOOTS SIZES 7-9 X-LARGE - FITS SHOE SIZES 9-14, FITS BOOT SIZES 10-13 2X-LARGE - FITS SHOE SIZES 15-18, FITS BOOT SIZES 14-18