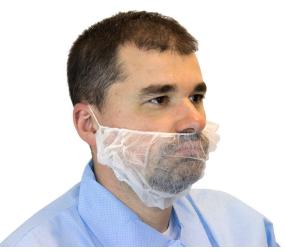

## WHITE BEARD COVER

| MATERIAL                  | COLOR | OLOR SIZE(S) |                | COUNTRY OF ORIGIN |  |
|---------------------------|-------|--------------|----------------|-------------------|--|
| SPUNBOND<br>POLYPROPYLENE | WHITE | 19"          | 100/BG 10BG/CS | CHINA             |  |