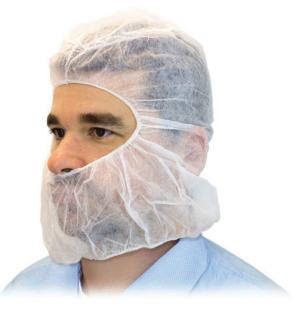

# **Description**

CleanPro® bouffant hoods, sometimes referred to as ninja hoods, are chemically unreactive and biologically inert. Manufactured from low-linting, non-woven 100% spun bound polypropylene with filament, they are latex-free and designed to be easily pulled over your head and feature a covered, unexposed natural elastic edge for a tight fit.

CleanPro® bouffant hoods been found to fully capture hair from woman with longer and men with facial hair, while fully eliminating the need for beard covers. They can be worn above the mouth and nose to act as a partial face shield, while still allowing one to breath.