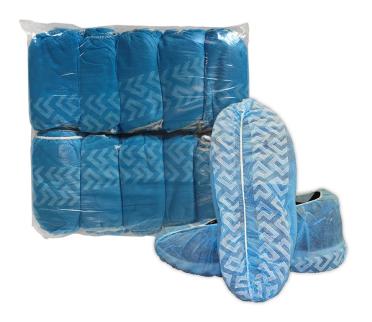

### **Description**

Disposable contamination control shoe covers are lightweight, strong and durable, while offering breathability for comfort. They are made of nonwoven, 35gsm breathable spunbonded polypropylene with stitched seams. The bottom of the shoe covers features sprayed latex anti-skid treads for safety.

#### **Product Features**

- · Made of 35gsm breathable spunbonded polypropylene
- · Latex anti-skid treads
- · Hand-made and individually inspected