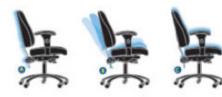

## **Adjustment Options:**

Seat & Back Tilt Separate Seat & Back Tilt

Extra Lumbar Support