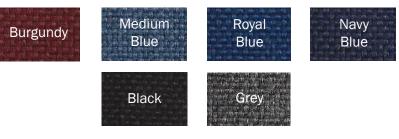

Footring







5-Star Reinforced Polished Plastic Aluminum

**PAC Midwest** Minneapolis, MN (888) 903-0333



16 Gauge Tubular Steel

PAC South Dallas, TX

(800) 442-4008

The 5000 series features ergonomic upholstered chairs that adjust to fit most body types and workstations. Ergonomic benefits include a contoured waterfall seat cushion and an adjustable back rest with lumbar support for increased comfort during extended sitting durations.

#### **Features:**

- Heavy-duty construction
- · Easy to use pneumatic height adjustment
- · Waterfall seat to aid lower body circulation - Seat foam density: 2 1/2 lb., 55 IFD
- Upholstered fabric and vinyl meet CAL 117 standards
- Sturdy 5-legged base
- · High performance footring standard on mid and tall heights

## **Standard Fabric Options:**



# **Caster Options:**



**Dual Wheel Interval Brake Casters** 





**Mushroom Glides** 

**Dual Wheel Carpet Casters** 

**Dual Wheel Hard Floor Casters** 

PAC West Los Angles, CA (888) 839-3936

PAC Mexico Tecate, Mexico (619) 573-4501

©2017 Production Automation Corporation • www.gotopac.com • info@gotopac.com