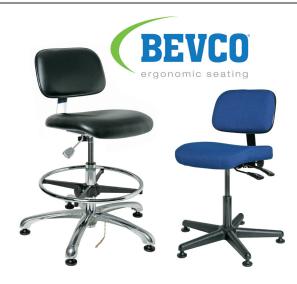

### **Footring Options:**

Adjustable Footring

5-Star Reinforced Polished Plastic Aluminum

**PAC Midwest** Minneapolis, MN (888) 903-0333

16 Gauge Tubular Steel

PAC South Dallas, TX

(800) 442-4008

The 5000 series features ergonomic upholstered chairs that adjust to fit most body types and workstations. Ergonomic benefits include a contoured waterfall seat cushion and an adjustable back rest with lumbar support for increased comfort during extended sitting durations.

#### **Features:**

- Heavy-duty construction
- · Easy to use pneumatic height adjustment
- · Waterfall seat to aid lower body circulation - Seat foam density: 2 1/2 lb., 55 IFD
- Upholstered fabric and vinyl meet CAL 117 standards
- Sturdy 5-legged base
- · High performance footring standard on mid and tall heights