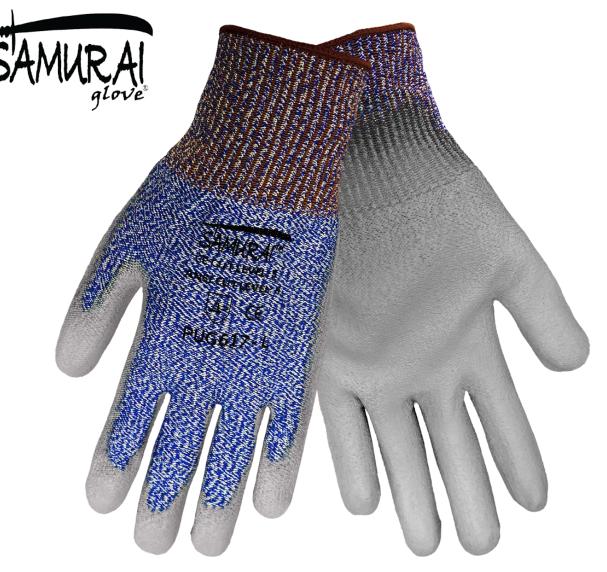

| PUG-617 |          |                                                                                                                                                                        |
|---------|----------|------------------------------------------------------------------------------------------------------------------------------------------------------------------------|
| Style   | Sizes    | Description                                                                                                                                                            |
| PUG-617 | XS - 2XL | Tuffalene® brand HDPE liner with a gray polyurethane dipped palm. The dipped palm provides excellent grip, as well as abrasion resistance. ANSI level 4 cut resistance |

## **Qualities:**

- ANSI level A4 cut resistance
  - EN 388 levels: 4543
  - Comfortable and flexible
- Polyurethane coated palm
- Outstanding grip qualities

Global Glove

Production Automation Corp. 6200 Bury Drive Eden Prairie, MN 55346