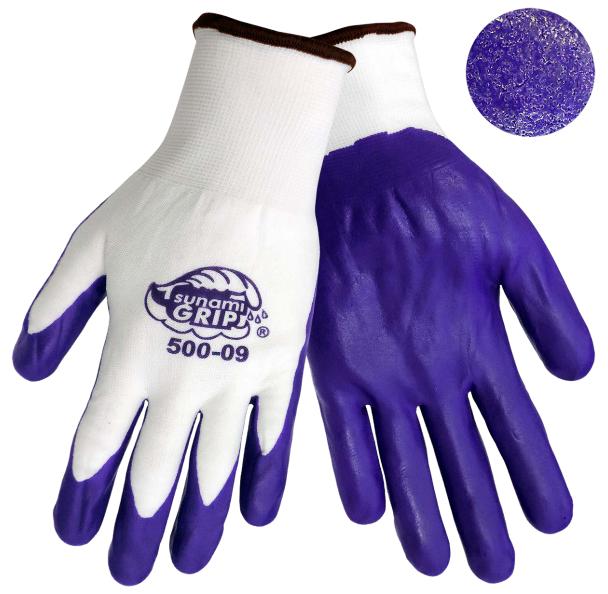

| Tsunami Grip® 500 |         |                                                                                                                                                                   |
|-------------------|---------|-------------------------------------------------------------------------------------------------------------------------------------------------------------------|
| Style             | Sizes   | Description                                                                                                                                                       |
| 500               | XS - XL | Tsunami Grip® purple air injected Nitrile on 13 gauge Nylon with a knit wrist. The air injected Nitrile provides fantastic dexterity, fit, feel and wet oil grip. |

## Qualities:

•Outstanding wet oil grip
•Fantastic dexterity, fit & feel
•Air injected Nitrile "breathes" for less hand fatigue and sweat

Global Glove