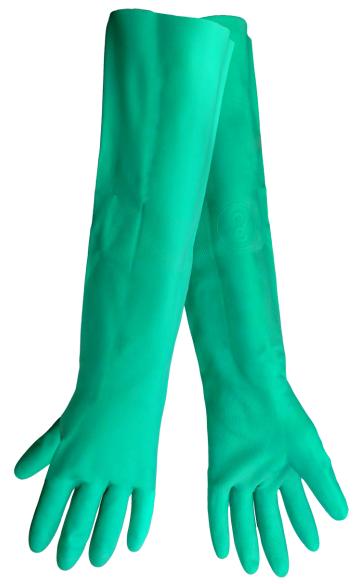

| 522   |         |                                                                                                                                                                                    |
|-------|---------|------------------------------------------------------------------------------------------------------------------------------------------------------------------------------------|
| Style | Sizes   | Description                                                                                                                                                                        |
| 522   | M - 2XL | 22 mil heavyweight unsupported Nitrile with a diamond pattern grip for excellent wet grip. 19 inches in length.  Component materials comply with FDA regulations for food contact. |

## Qualities:

- •Chemical resistant
- Great dexterity
- •Component materials comply with FDA regulations for food contact
  - · Abrasion resistant

Global Glove