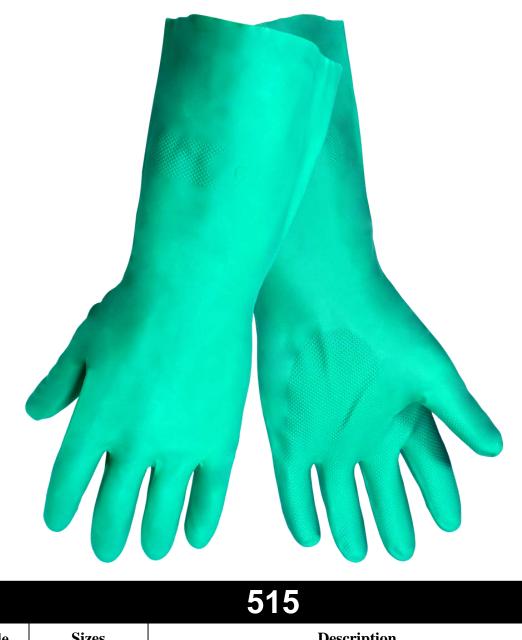

| 515   |                 |                                                                                                                                                                          |
|-------|-----------------|--------------------------------------------------------------------------------------------------------------------------------------------------------------------------|
| Style | Sizes           | Description                                                                                                                                                              |
| 515   | S(07) - 3XL(12) | 12 mil unlined Nitrile with a raised diamond pattern grip for excellent wet grip. 13 inches in length. Component materials comply with FDA regulations for food contact. |