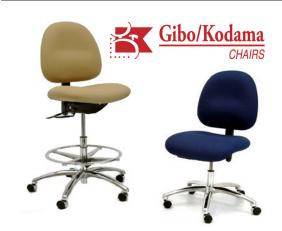

## **Gibo/Kodama Stamina Series Chairs**

**Swatches & Options** 

The Stamina 3000 is a fixture in the cleanroom, ESD, and general production application landscapes.

The Stamina 3000 features a contoured seat pan for the small-to mid-sized user, and can be fitted with optional arms, various fabrics, different types of bases, and various caster types. It features back height, seat height, seat angle, and back angle adjustments to create ergonomic flexibility for each user.

The Stamina 3000 is offered in multiple height ranges and its diverse options make it easy to fit the chair to most end users and their applications.