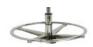

### **Footrest Options:**

20" Chrome Footring (Bench Height Models)

#### **Base Options:**

Polished Aluminum

Black Powder Coated

Nylon Base Substitute